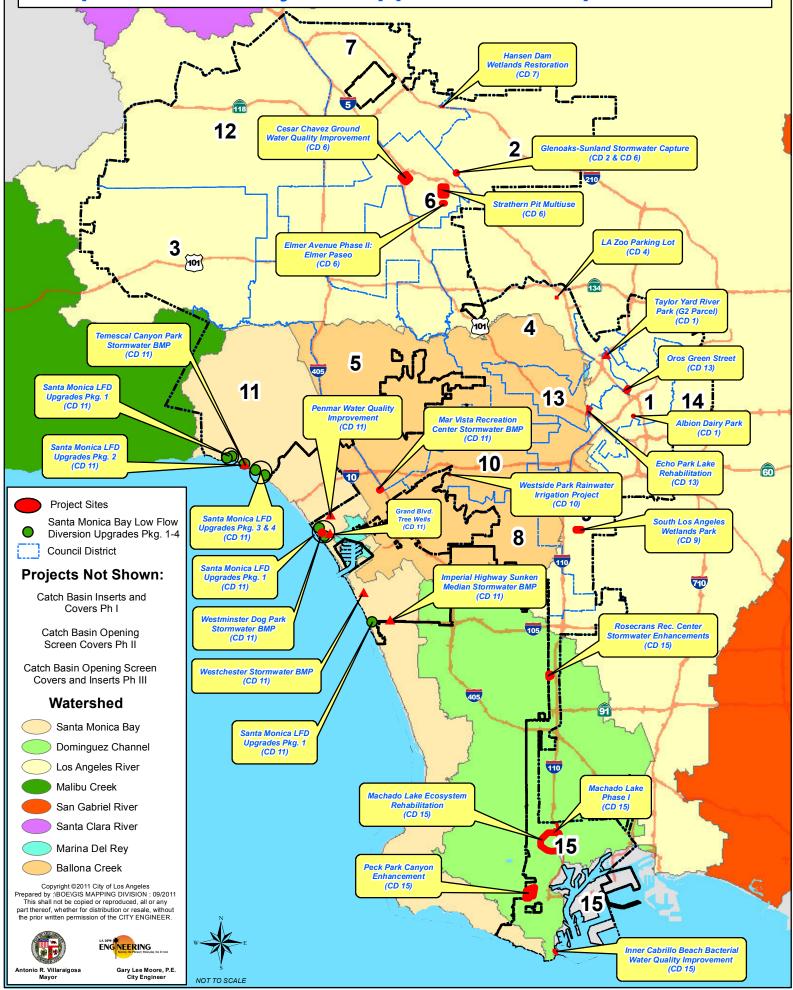

#### The following table lists the projects approved for Proposition O funding by the City Council and the Mayor.

| PROJEC                                                      |                              |                              |               |                                        |
|-------------------------------------------------------------|------------------------------|------------------------------|---------------|----------------------------------------|
|                                                             | Prop O Funding<br>Approved   | Prop O Set Aside<br>Approved | Total Project | Potential Funds Fror<br>Other Sources* |
| Project Title<br>Projects in Pre-Design                     | Approved                     | Approved                     | Budget        | Other Sources                          |
| imer Avenue Phase II: Elmer Paseo                           | \$829,000                    | \$0                          | \$1,275,000   | \$446,000                              |
| Blenoaks/Sunland Stormwater Capture                         | \$508,696                    | \$0                          | \$508,696     | \$0                                    |
| enmar Water Quality Improvement Phase II                    | \$2,830,200                  | \$0                          | \$2,830,200   | \$0                                    |
| emescal Canyon Park Stormwater BMP Phase II                 | \$3,698,565                  | \$0<br>\$0                   | \$3,698,564   | \$0                                    |
| and Acquisition Projects                                    | \$3,090,303                  | φU                           | \$3,090,304   | φU                                     |
| aylor Yard River Park – Parcel G2 Land Acquisition          | \$0                          | \$12,440,000                 | TBD           | TBD                                    |
|                                                             | φυ                           | \$12,440,000                 |               | ТЫ                                     |
| Projects in Design                                          | ¢00 500 807                  | 0.1                          | ¢00 500 807   | ¢056.007                               |
| Achado Lake Ecosystem Rehabilitation                        | \$99,523,897                 | \$0                          | \$99,523,897  | \$956,997                              |
| Strathern Wetlands Park                                     | \$7,800,000                  | \$0                          | \$22,000,000  | \$14,200,000                           |
| Vestchester Stormwater BMP                                  | \$32,722,000                 | \$0                          | \$32,722,000  | \$0                                    |
| Projects in Bid & Award                                     |                              |                              | <u>.</u>      |                                        |
| Aachado Lake Phase I (Wilmington Drain)                     | \$21,049,911                 | \$0                          | \$21,049,911  | \$4,397,500*                           |
| Projects in Construction                                    |                              |                              |               |                                        |
| Ibion Dairy Park – Demolition & Remediation                 | \$3,956,400                  | \$0                          | \$3,956,400   | \$3,539,208                            |
| atch Basin Opening Screen Covers Phase III                  | \$44,500,000                 | \$0                          | \$44,500,000  | \$0                                    |
| cho Park Lake Rehabilitation                                | \$84,263,313                 | \$0                          | \$84,263,313  | \$599,875                              |
| lansen Dam Wetlands Restoration                             | \$2,220,702                  | \$0                          | \$2,517,702   | \$297,000                              |
| enmar Water Quality Improvement Phase I                     | \$20,754,800                 | \$0                          | \$20,754,800  | \$0                                    |
| osecrans Recreation Center Stormwater Enhancements          | \$4,829,119                  | \$0                          | \$6,754,033   | \$1,924,914                            |
| anta Monica Bay Low Flow Diversion Upgrades Pkg. 3          | \$20,634,036                 | \$0                          | \$20,634,036  | \$7,000,000                            |
| outh Los Angeles Wetlands Park (includes Site Readiness)    | \$16,678,202                 | \$0                          | \$26,374,067  | \$13,001,866*                          |
| emescal Canyon Park Stormwater BMP Phase I                  | \$14,947,435                 | \$0                          | \$14,947,436  | \$0                                    |
| Projects in Post Construction                               |                              |                              |               |                                        |
| os Angeles Zoo Parking Lot                                  | \$13,904,243                 | \$0                          | \$13,904,243  | \$0                                    |
| lar Vista Recreation Center Stormwater BMP                  | \$4,556,186                  | \$0                          | \$4,556,186   | \$2,077,838*                           |
| Peck Park Canyon Enhancement                                | \$6,190,000                  | \$0                          | \$8,231,118   | \$2,041,118*                           |
| anta Monica Bay Low Flow Diversion Upgrades Pkg. 1          | \$6,814,377                  | \$0                          | \$6,814,377   | \$5,131,497**                          |
| anta Monica Bay Low Flow Diversion Upgrades Pkg. 2          | \$3,380,111                  | \$0                          | \$3,380,111   | **                                     |
| Vestside Park Rainwater Irrigation                          | \$6,904,589                  | \$0                          | \$8,304,589   | \$3,192,038*                           |
| Projects Completed                                          |                              |                              |               |                                        |
| Ibion Dairy Park – Land Acquisition                         | \$17,560,000                 | \$0                          | TBD           | TBD                                    |
| atch Basin Inserts and Coverings Phase I                    | \$14,702,886                 | \$0                          | \$14,702,886  | \$600,000*                             |
| atch Basin Opening Screen Covers Phase II                   | \$9,362,404                  | \$0                          | \$9,362,404   | \$0                                    |
| esar Chavez Ground Water Improvement (a.k.a Sheldon Arleta) | \$3,040,000                  | \$0                          | \$9,841,230   | \$6,801,230                            |
| irand Blvd. Tree Wells                                      | \$780,282                    | \$0<br>\$0                   | \$780,282     | \$350,000*                             |
| nperial Highway Sunken Median Stormwater BMP                | \$2,723,403                  | \$0<br>\$0                   | \$2,723,403   | \$0                                    |
| ner Cabrillo Beach Bacterial Water Quality Improvement      | \$8,000,000                  | \$0<br>\$0                   | \$16,000,000  | \$8,000,000                            |
| a Cienega/Fairfax Stormwater BMP (CANCELED)                 | \$668,159                    | \$0<br>\$0                   | \$668,159     | \$0                                    |
| Pros Green Street                                           | \$197,600                    | \$0<br>\$0                   | \$784,251     | \$586,651                              |
| anta Monica Bay Low Flow Diversion Upgrades Pkg. 4          | \$6,290,504                  | \$0<br>\$0                   | \$6,290,504   | **                                     |
|                                                             |                              | \$0<br>\$0                   | \$8,290,504   |                                        |
| Strathern Pit Multiuse - Land Acquisition                   | \$10,000,000                 |                              |               | \$18,000,000                           |
| Vestminster Dog Park Stormwater BMP                         | \$1,438,755<br><b>TOTALS</b> | \$0                          | \$1,438,755   | \$0                                    |
|                                                             | \$498,259,775                | \$12,440,000                 | \$544,092,553 | \$78,943,732                           |