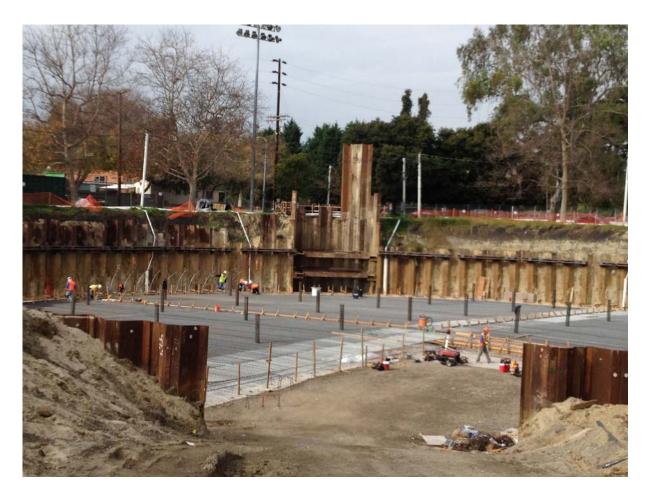

#### The following table lists the projects approved for Proposition O funding by the City Council and the Mayor.

| PROJEC                                                      |                              |                              |               |                                        |
|-------------------------------------------------------------|------------------------------|------------------------------|---------------|----------------------------------------|
|                                                             | Prop O Funding<br>Approved   | Prop O Set Aside<br>Approved | Total Project | Potential Funds Fror<br>Other Sources* |
| Project Title<br>Projects in Pre-Design                     | Approved                     | Approved                     | Budget        | Other Sources                          |
| imer Avenue Phase II: Elmer Paseo                           | \$829,000                    | \$0                          | \$1,275,000   | \$446,000                              |
| Blenoaks/Sunland Stormwater Capture                         | \$508,696                    | \$0                          | \$508,696     | \$0                                    |
| enmar Water Quality Improvement Phase II                    | \$2,830,200                  | \$0                          | \$2,830,200   | \$0                                    |
| emescal Canyon Park Stormwater BMP Phase II                 | \$3,698,565                  | \$0<br>\$0                   | \$3,698,564   | \$0                                    |
| and Acquisition Projects                                    | \$3,090,303                  | φU                           | \$3,090,304   | φU                                     |
| aylor Yard River Park – Parcel G2 Land Acquisition          | \$0                          | \$12,440,000                 | TBD           | TBD                                    |
|                                                             | φυ                           | \$12,440,000                 |               | ТЫ                                     |
| Projects in Design                                          | ¢00 500 807                  | 0.1                          | ¢00 500 807   | ¢056.007                               |
| Achado Lake Ecosystem Rehabilitation                        | \$99,523,897                 | \$0                          | \$99,523,897  | \$956,997                              |
| Strathern Wetlands Park                                     | \$7,800,000                  | \$0                          | \$22,000,000  | \$14,200,000                           |
| Vestchester Stormwater BMP                                  | \$32,722,000                 | \$0                          | \$32,722,000  | \$0                                    |
| Projects in Bid & Award                                     |                              |                              | <u>.</u>      |                                        |
| Aachado Lake Phase I (Wilmington Drain)                     | \$21,049,911                 | \$0                          | \$21,049,911  | \$4,397,500*                           |
| Projects in Construction                                    |                              |                              |               |                                        |
| Ibion Dairy Park – Demolition & Remediation                 | \$3,956,400                  | \$0                          | \$3,956,400   | \$3,539,208                            |
| atch Basin Opening Screen Covers Phase III                  | \$44,500,000                 | \$0                          | \$44,500,000  | \$0                                    |
| cho Park Lake Rehabilitation                                | \$84,263,313                 | \$0                          | \$84,263,313  | \$599,875                              |
| lansen Dam Wetlands Restoration                             | \$2,220,702                  | \$0                          | \$2,517,702   | \$297,000                              |
| enmar Water Quality Improvement Phase I                     | \$20,754,800                 | \$0                          | \$20,754,800  | \$0                                    |
| osecrans Recreation Center Stormwater Enhancements          | \$4,829,119                  | \$0                          | \$6,754,033   | \$1,924,914                            |
| anta Monica Bay Low Flow Diversion Upgrades Pkg. 3          | \$20,634,036                 | \$0                          | \$20,634,036  | \$7,000,000                            |
| outh Los Angeles Wetlands Park (includes Site Readiness)    | \$16,678,202                 | \$0                          | \$26,374,067  | \$13,001,866*                          |
| emescal Canyon Park Stormwater BMP Phase I                  | \$14,947,435                 | \$0                          | \$14,947,436  | \$0                                    |
| Projects in Post Construction                               |                              |                              |               |                                        |
| os Angeles Zoo Parking Lot                                  | \$13,904,243                 | \$0                          | \$13,904,243  | \$0                                    |
| lar Vista Recreation Center Stormwater BMP                  | \$4,556,186                  | \$0                          | \$4,556,186   | \$2,077,838*                           |
| Peck Park Canyon Enhancement                                | \$6,190,000                  | \$0                          | \$8,231,118   | \$2,041,118*                           |
| anta Monica Bay Low Flow Diversion Upgrades Pkg. 1          | \$6,814,377                  | \$0                          | \$6,814,377   | \$5,131,497**                          |
| anta Monica Bay Low Flow Diversion Upgrades Pkg. 2          | \$3,380,111                  | \$0                          | \$3,380,111   | **                                     |
| Vestside Park Rainwater Irrigation                          | \$6,904,589                  | \$0                          | \$8,304,589   | \$3,192,038*                           |
| Projects Completed                                          |                              |                              |               |                                        |
| Ibion Dairy Park – Land Acquisition                         | \$17,560,000                 | \$0                          | TBD           | TBD                                    |
| atch Basin Inserts and Coverings Phase I                    | \$14,702,886                 | \$0                          | \$14,702,886  | \$600,000*                             |
| atch Basin Opening Screen Covers Phase II                   | \$9,362,404                  | \$0                          | \$9,362,404   | \$0                                    |
| esar Chavez Ground Water Improvement (a.k.a Sheldon Arleta) | \$3,040,000                  | \$0                          | \$9,841,230   | \$6,801,230                            |
| irand Blvd. Tree Wells                                      | \$780,282                    | \$0<br>\$0                   | \$780,282     | \$350,000*                             |
| nperial Highway Sunken Median Stormwater BMP                | \$2,723,403                  | \$0<br>\$0                   | \$2,723,403   | \$0                                    |
| ner Cabrillo Beach Bacterial Water Quality Improvement      | \$8,000,000                  | \$0<br>\$0                   | \$16,000,000  | \$8,000,000                            |
| a Cienega/Fairfax Stormwater BMP (CANCELED)                 | \$668,159                    | \$0<br>\$0                   | \$668,159     | \$0                                    |
| Pros Green Street                                           | \$197,600                    | \$0<br>\$0                   | \$784,251     | \$586,651                              |
| anta Monica Bay Low Flow Diversion Upgrades Pkg. 4          | \$6,290,504                  | \$0<br>\$0                   | \$6,290,504   | **                                     |
|                                                             |                              | \$0<br>\$0                   | \$8,290,504   |                                        |
| Strathern Pit Multiuse - Land Acquisition                   | \$10,000,000                 |                              |               | \$18,000,000                           |
| Vestminster Dog Park Stormwater BMP                         | \$1,438,755<br><b>TOTALS</b> | \$0                          | \$1,438,755   | \$0                                    |
|                                                             | \$498,259,775                | \$12,440,000                 | \$544,092,553 | \$78,943,732                           |